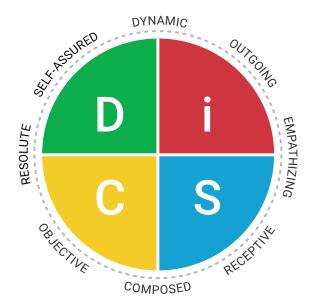

### The Everything DiSC Agile EQ Profile focuses on:

- Discovering your DiSC Style
- Understanding your EQ strengths
- Recognizing your EQ potential
- · Committing to customized strategies for building agility

## The Profile

The Everything DiSC Agile EQ Profile provides participants with valuable insights that help them explore the concept of emotional intelligence and take an agile approach to workplace interactions. In this personalized, 26-page profile, participants will discover their DiSC style, learn about the instinctive mindsets that shape their responses and interactions, recognize opportunities to stretch beyond what comes naturally to them, and gain actionable strategies to become more agile in their approach to social and emotional situations. The profile may be used on its own or with the companion facilitation; sold separately.